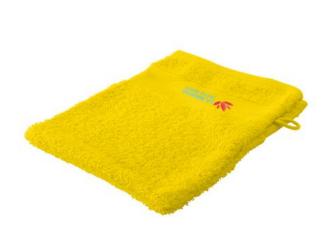

Towels come in various non-standard sizes and for various purposes. With us you will surely find the right one. Put your logo on Sophie Muval Wash Cloth and make the right impression on customers and employees right away! This towel is made of cotton. This towel is from well-known wellness brand Sophie Muval. A high-quality brand that stands for wellness, comfort and quality. Have you made your choice? Order promotional items directly from us at IGO. Towels from IGO are definitely the right item for cheap and clearly visible advertising for your company.

## Features

Brand: Sophie Muval Minimum quantity: 75 Unit(s)

Material: cotton Length: 16.00 cm. Width: 21.00 cm. Weight: 33.00 g. Dishwasher proof No

Do you have a specific question or do you want more information about this item, please call 1800 800 801.