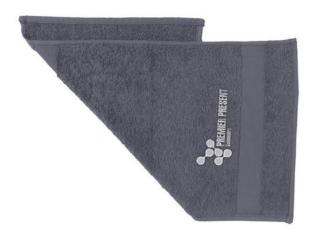

Towels come in various non-standard sizes and for various purposes. With us you will surely find the right one. Choose the Sophie Muval Guest with your company name. We make sure that the recipient will be happy about it. This towel is made of cotton. It has a grammage of 450 g/m<sup>2</sup>. Due to its size and texture, this towel is particularly popular as a guest towel. This towel is from well-known wellness brand Sophie Muval. A high-quality brand that stands for wellness, comfort and quality. Thanks to our low prices, you save money! Towels from IGO are definitely the right item for cheap and clearly visible advertising for your company. Colour

This item in another colour? Go to igopromo.ie

This item is printed on the above the band.

Features Brand: Sophie Muval Minimum quantity: 50 Unit(s) Material: cotton Length: 50.00 cm. Width: 30.00 cm. Weight: 76.00 g.