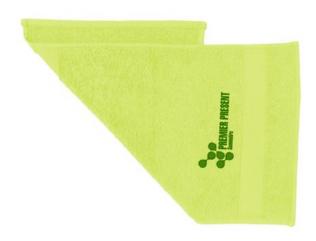

Towels come in various non-standard sizes and for various purposes. With us you will surely find the right one. Choose the Sophie Muval Guest with your company name. We make sure that the recipient will be happy about it. This towel is made of cotton. It has a grammage of 450 g/m<sup>2</sup>. Due to its size and texture, this towel is particularly popular as a guest towel. This towel is from well-known wellness brand Sophie Muval. A high-quality brand that stands for wellness, comfort and quality. Thanks to our low prices, you save money! Towels from IGO are definitely the right item for cheap and clearly visible advertising for your company. Colour

This item in another colour? Go to igopromo.ie

This item is printed on the above the band.

Features Brand: Sophie Muval Minimum quantity: 50 Unit(s) Material: cotton Length: 50.00 cm. Width: 30.00 cm. Weight: 76.00 g.