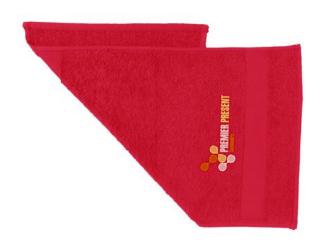

Towels come in various non-standard sizes and for various purposes. With us you will surely find the right one. Choose the Sophie Muval Guest with your company name. We make sure that the recipient will be happy about it. This towel is made of cotton. It has a grammage of 450 g/m². Due to its size and texture, this towel is particularly popular as a guest towel. This towel is from well-known wellness brand Sophie Muval. A high-quality brand that stands for wellness, comfort and quality. Thanks to our low prices, you save money! Towels from IGO are definitely the right item for cheap and clearly visible advertising for your company.

## Features

Brand: Sophie Muval Minimum quantity: 50 Unit(s)

Material: cotton Length: 50.00 cm. Width: 30.00 cm. Weight: 76.00 g. Dishwasher proof No

Do you have a specific question or do you want more information about this item, please call 1800 800 801.