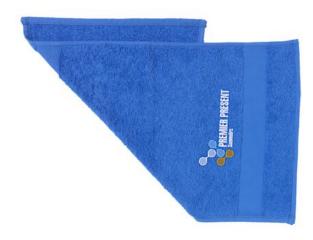

Towels come in various non-standard sizes and for various purposes. With us you will surely find the right one. Choose the Sophie Muval Guest with your company name. We make sure that the recipient will be happy about it. This towel is made of cotton. It has a grammage of 450 g/m<sup>2</sup>. Due to its size and texture, this towel is particularly popular as a guest towel. This towel is from well-known wellness brand Sophie Muval. A high-quality brand that stands for wellness, comfort and quality. Thanks to our low prices, you save money! Towels from IGO are definitely the right item for cheap and clearly visible advertising for your company. Colour

This item in another colour? Go to igopromo.ie

This item is printed on the above the band.

Features Brand: Sophie Muval Minimum quantity: 50 Unit(s) Material: cotton Length: 50.00 cm. Width: 30.00 cm. Weight: 76.00 g.