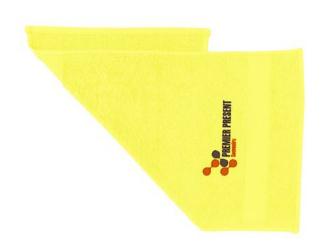

Towels come in various non-standard sizes and for various purposes. With us you will surely find the right one. Choose the Sophie Muval Guest with your company name. We make sure that the recipient will be happy about it. This towel is made of cotton. It has a grammage of 450 g/m². Due to its size and texture, this towel is particularly popular as a guest towel. This towel is from well-known wellness brand Sophie Muval. A high-quality brand that stands for wellness, comfort and quality. Thanks to our low prices, you save money! Towels from IGO are definitely the right item for cheap and clearly visible advertising for your company.

## Features

Brand: Sophie Muval Minimum quantity: 50 Unit(s)

Material: cotton Length: 50.00 cm. Width: 30.00 cm. Weight: 76.00 g. Dishwasher proof No

Do you have a specific question or do you want more information about this item, please call 1800 800 801.