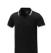

Polo shirts with a logo always get a lot of attention and can also serve as an award. The Amarago short sleeve men's tipping polo is an excellent choice. The polo shirt has short sleeve. The shirt has the fit Regular Fit. The polo is made of Piqué knit of 100% Cotton, 200 g/m2. This is a men's polo. Most of our polo shirts are available in men's and women's versions. By embroidering this polo shirt, you are choosing a particularly elegant technique for applying your logo. With a polo with print your company gets maximum attention. In case of digital transfer it is not possible to choose white as a single logo colour on a coloured variant. Please choose transfer in this case.