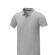

Polo shirts with a logo always get a lot of attention and can also serve as an award. The Amarago short sleeve men's tipping polo is an excellent choice. The polo shirt has short sleeve. The shirt has the fit Regular Fit. The polo is made of Piqué knit of 100% Cotton, 200 g/m2. This is a men's polo. Most of our polo shirts are available in men's and women's versions. By embroidering this polo shirt, you are choosing a particularly elegant technique for applying your logo. With a polo with print your company gets maximum attention. In case of digital transfer it is not possible to choose white as a single logo colour on a coloured variant. Please choose transfer in this case.