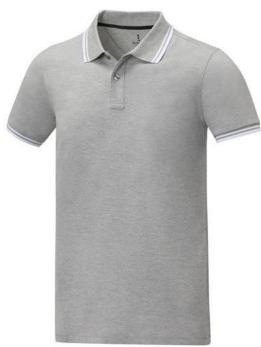

Polo shirts with a logo always get a lot of attention and can also serve as an award. The Amarago short sleeve men's tipping polo is an excellent choice. The polo shirt has short sleeve. The shirt has the fit Regular Fit. The polo is made of Piqué knit of 100% Cotton, 200 g/m2. This is a men's polo. Most of our polo shirts are available in men's and women's versions. By embroidering this polo shirt, you are choosing a particularly elegant technique for applying your logo. With a polo with print your company gets maximum attention. In case of digital transfer it is not possible to choose white as a single logo colour on a coloured variant. Please choose transfer in this case.