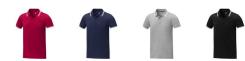

## Colour

Brand: Elevate Life

Material: cotton Weight: 228.00 g. Dishwasher proof No

Minimum quantity: 5 Unit(s)

Do you have a specific question or do you want more information about this item, please call 1800 800 801.