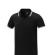

Polo shirts with a logo always get a lot of attention and can also serve as an award. The Amarago short sleeve men's tipping polo is an excellent choice. The polo shirt has short sleeve. The shirt has the fit Regular Fit. The polo is made of Piqué knit of 100% Cotton, 200 g/m2. This is a men's polo. Most of our polo shirts are available in men's and women's versions. By embroidering this polo shirt, you are choosing a particularly elegant technique for applying your logo. With a polo with print your company gets maximum attention. In case of digital transfer it is not possible to choose white as a single logo colour on a coloured variant. Please choose transfer in this case.