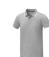

Polo shirts with a logo always get a lot of attention and can also serve as an award. The Amarago short sleeve men's tipping polo is an excellent choice. The polo shirt has short sleeve. The shirt has the fit Regular Fit. The polo is made of Piqué knit of 100% Cotton, 200 g/m2. This is a men's polo. Most of our polo shirts are available in men's and women's versions. By embroidering this polo shirt, you are choosing a particularly elegant technique for applying your logo. With a polo with print your company gets maximum attention. In case of digital transfer it is not possible to choose white as a single logo colour on a coloured variant. Please choose transfer in this case.