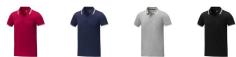

## Colour

Brand: Elevate Life Minimum quantity: 5 Unit(s)

Material: cotton Weight: 228.00 g. Dishwasher proof No

Do you have a specific question or do you want more information about this item, please call 1800 800 801.