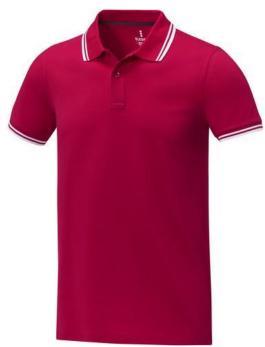

Polo shirts with a logo always get a lot of attention and can also serve as an award. The Amarago short sleeve men's tipping polo is an excellent choice. The polo shirt has short sleeve. The shirt has the fit Regular Fit. The polo is made of Piqué knit of 100% Cotton, 200 g/m2. This is a men's polo. Most of our polo shirts are available in men's and women's versions. By embroidering this polo shirt, you are choosing a particularly elegant technique for applying your logo. With a polo with print your company gets maximum attention. In case of digital transfer it is not possible to choose white as a single logo colour on a coloured variant. Please choose transfer in this case.