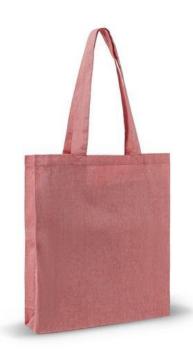

Shoulder bags come in a wide variety of sizes and shapes. We have many different shoulder bags. The Shoulder bag R-PET 100g/m² is certainly the right one for you. The full gusset makes this bag extra spacious. Cheap shoulder bags can also be a real hit. Order now and soon surprise your customers and other business contacts with your chic bags!

## Colour

Features

Brand: Toppoint
Minimum quantity: 50 Unit(s)
Material: Cotton / Polyester

Capacity: 0 ml Length: 38.00 cm. Width: 10.00 cm. Height: 42.00 cm. Diameter: 0.00 cm. Weight: 98.00 g.

Do you have a specific question or do you want more information about this item, please call 1800 800.