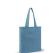

Shoulder bags come in a wide variety of sizes and shapes. We have many different shoulder bags. The Shoulder bag R-PET 100g/m² is certainly the right one for you. The full gusset makes this bag extra spacious. Cheap shoulder bags can also be a real hit. Order now and soon surprise your customers and other business contacts with your chic bags!

## Colour

Features

Brand: Toppoint
Minimum quantity: 50 Unit(s)
Material: Cotton / Polyester

Capacity: 0 ml Length: 38.00 cm. Width: 10.00 cm. Height: 42.00 cm. Diameter: 0.00 cm. Weight: 98.00 g.

Do you have a specific question or do you want more information about this item, please call 1800 800.