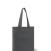

Shoulder bags come in a wide variety of sizes and shapes. We have many different shoulder bags. The Shoulder bag R-PET 100g/m² is certainly the right one for you. The full gusset makes this bag extra spacious. Cheap shoulder bags can also be a real hit. Order now and soon surprise your customers and other business contacts with your chic bags!

## Colour

Features

Brand: Toppoint
Minimum quantity: 50 Unit(s)
Material: Cotton / Polyester

Capacity: 0 ml Length: 38.00 cm. Width: 10.00 cm. Height: 42.00 cm. Diameter: 0.00 cm. Weight: 98.00 g.

Do you have a specific question or do you want more information about this item, please call 1800 800.