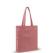

Shoulder bags come in a wide variety of sizes and shapes. We have many different shoulder bags. The Shoulder bag R-PET 100g/m² is certainly the right one for you. The full gusset makes this bag extra spacious. Cheap shoulder bags can also be a real hit. Order now and soon surprise your customers and other business contacts with your chic bags!

## Colour

Features

Brand: Toppoint
Minimum quantity: 50 Unit(s)
Material: Cotton / Polyester

Capacity: 0 ml Length: 38.00 cm. Width: 10.00 cm. Height: 42.00 cm. Diameter: 0.00 cm. Weight: 98.00 g.

Do you have a specific question or do you want more information about this item, please call 1800 800.