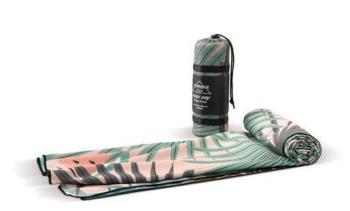

## Colour

Features

Width: 8.00 cm.

Brand: Toppoint Minimum quantity: 250 Unit(s) Material: microfibre Capacity: 0 ml Length: 8.00 cm.

Height: 23.00 cm. Diameter: 0.00 cm. Weight: 372.00 g.

Towels come in various non-standard sizes and for various purposes. With us you will surely find the right one. Put your logo on Quick dry beach towel 1000x1800mm with pouch and make the right impression on customers and employees right away! Thanks to our low prices, you save money! Whether you are looking for cheap, sustainable or luxury towels, IGO has it all!