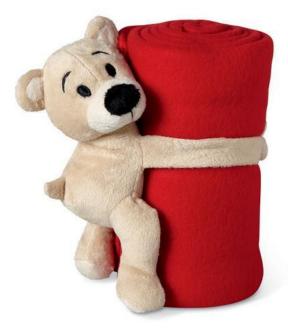

You wouldn't believe how many adults also have stuffed animals. Most just don't talk about it. But nobody really refuses a teddy bear or another cute stuffed animal. Choose our Fleece blanket with bear printed with your company name. We make sure the print makes an impression. There are so many plush toys that looks like a bearPET. The cuddling toy consists of PET. Have you made your choice? Order your stuffed animals with logo directly from IGO Promo. Printed cuddly toys from IGO Promo are definitely the right item for cheap and clearly visible advertising for your company.