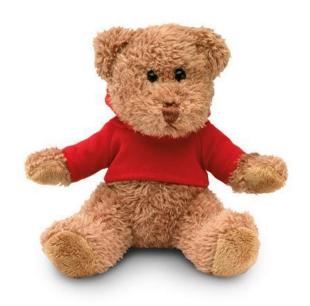

Colour

Features

Stuffed animals are important. Children need them to feel safe. But many adults also have one or two cuddly toys at home. The teddy bear still has a special place among the stuffed animals. Your logo on our Teddy bear plus with hoodie makes an impression and is sure to be well received. This plush toy looks like a bear. This cuddling toy is made of PET. Have you made your choice? Order your stuffed animals with logo directly from IGO Promo. Send us your logo or design and we will send you a digital print proof within 24 hours. If you are satisfied with this and confirm it, we will start producing your stuffed animals with logo immediately.