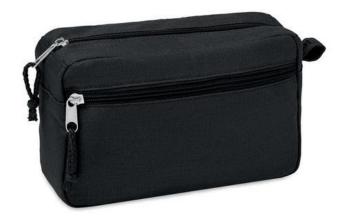

Features

Minimum quantity: 10 Unit(s) Material: hemp Length: 21.00 cm. Width: 8.00 cm. Height: 13.00 cm. Weight: 80.00 g.

Dishwasher proof No

Anyone who travels takes hygiene products with them. And where better to store these than in a wash bag? A toiletry bag with a logo is therefore a popular gift. Are you looking for a travel toiletry bag? The Hemp toilet bag hemp 200 gr/m² is certainly the right one for you. 200 gr/m² Our toiletry bags with logo are worth the price. So order now quickly and easily online.