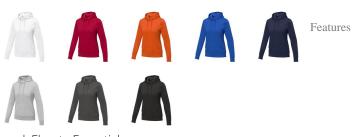

Colour

Brand: Elevate Essentials Minimum quantity: 3 Unit(s) Material: cotton Weight: 475.00 g. Dishwasher proof No

Do you have a specific question or do you want more information about this item, please call 1800 800 801.