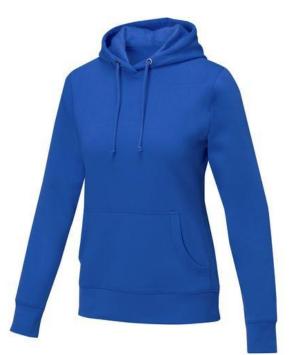

Printed sweatshirts get a lot of attention. They are chic and come in many colors and designs. With the Charon women's hoodie you are choosing an excellent sweater to print on. The material of the jumper is 50% cotton and 50% Polyester, 240 g/m2. This jumper is also available in plus sizes. Do you really want a sweater, but aren't sure which one or have further questions? Our sales consultants are at your side with advice and action. In case of digital transfer it is not possible to choose white as a single logo colour on a coloured variant. Please choose transfer in this case.