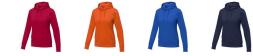

Printed sweatshirts get a lot of attention. They are chic and come in many colors and designs. With the Charon women's hoodie you are choosing an excellent sweater to print on. The material of the jumper is 50% cotton and 50% Polyester, 240 g/m2. This jumper is also available in plus sizes. Do you really want a sweater, but aren't sure which one or have further questions? Our sales consultants are at your side with advice and action. In case of digital transfer it is not possible to choose white as a single logo colour on a coloured variant. Please choose transfer in this case.

## Colour

Features

Brand: Elevate Essentials Minimum quantity: 3 Unit(s) Material: cotton Weight: 475.00 g. Dishwasher proof No

Do you have a specific question or do you want more information about this item, please call 1800 800 801.