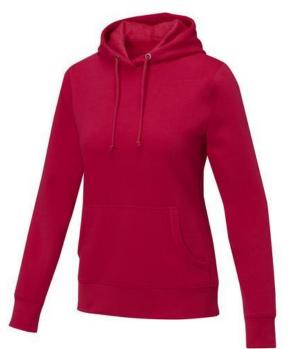

Printed sweatshirts get a lot of attention. They are chic and come in many colors and designs. With the Charon women's hoodie you are choosing an excellent sweater to print on. The material of the jumper is 50% cotton and 50% Polyester, 240 g/m2. This jumper is also available in plus sizes. Do you really want a sweater, but aren't sure which one or have further questions? Our sales consultants are at your side with advice and action. In case of digital transfer it is not possible to choose white as a single logo colour on a coloured variant. Please choose transfer in this case.