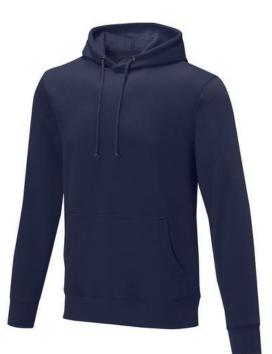

Printed sweatshirts get a lot of attention. They are chic and come in many colors and designs. With the Charon men's hoodie you are choosing an excellent sweater to print on. The material of the jumper is 50% cotton and 50% Polyester, 240 g/m2. The sweatshirt is a men's polo. Most of our jumpers are available for men and women. This jumper is also available in plus sizes. As a rule, sweaters have large and different printing areas, so that this is where you get the greatest possible attention for your logo. In case of digital transfer it is not possible to choose white as a single logo colour on a coloured variant. Please choose transfer in this case.