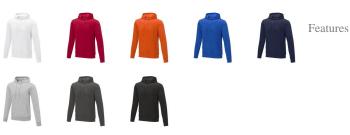

Colour

Brand: Elevate Essentials Minimum quantity: 3 Unit(s) Material: cotton Weight: 554.00 g. Dishwasher proof No

Do you have a specific question or do you want more information about this item, please call 1800 800 801.