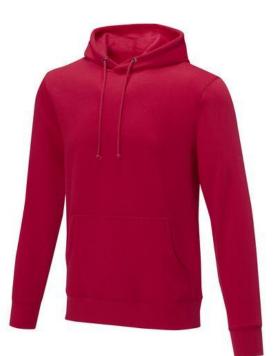

Printed sweatshirts get a lot of attention. They are chic and come in many colors and designs. With the Charon men's hoodie you are choosing an excellent sweater to print on. The material of the jumper is 50% cotton and 50% Polyester, 240 g/m2. The sweatshirt is a men's polo. Most of our jumpers are available for men and women. This jumper is also available in plus sizes. As a rule, sweaters have large and different printing areas, so that this is where you get the greatest possible attention for your logo. In case of digital transfer it is not possible to choose white as a single logo colour on a coloured variant. Please choose transfer in this case.