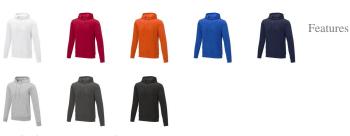

Colour

Brand: Elevate Essentials Minimum quantity: 3 Unit(s) Material: cotton Weight: 554.00 g. Dishwasher proof No

Do you have a specific question or do you want more information about this item, please call 1800 800 801.