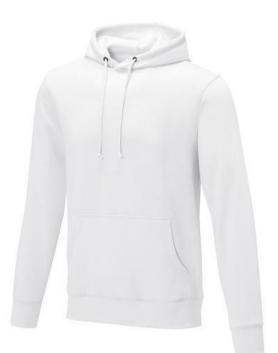

Printed sweatshirts get a lot of attention. They are chic and come in many colors and designs. With the Charon men's hoodie you are choosing an excellent sweater to print on. The material of the jumper is 50% cotton and 50% Polyester, 240 g/m2. The sweatshirt is a men's polo. Most of our jumpers are available for men and women. This jumper is also available in plus sizes. As a rule, sweaters have large and different printing areas, so that this is where you get the greatest possible attention for your logo. In case of digital transfer it is not possible to choose white as a single logo colour on a coloured variant. Please choose transfer in this case.