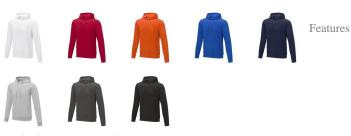

Colour

Brand: Elevate Essentials Minimum quantity: 3 Unit(s) Material: cotton Weight: 554.00 g. Dishwasher proof No

Do you have a specific question or do you want more information about this item, please call 1800 800 801.