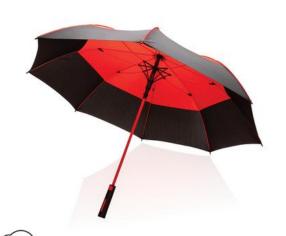

Colour

Brand: XD Collection Minimum quantity: 5 Unit(s) Material: rpet Height: 93.00 cm.

Diameter: 120.00 cm. Weight: 600.00 g.

Dishwasher proof No

To be on the safe side, an umbrella in your pocket, in the car or somewhere else so that the next rain shower doesn't surprise you. Choose the 27" Impact AWARE™ RPET 190T auto open stormproof umbrella printed with your company name. We make sure that the recipient will be happy about it. This is a classic umbrella. It is storm proof. This umbrella has an automatic opening and closing mechanism. The umbrella has a function that opens it automatically, but only closes it manually. This umbrella needs to be opened and closed manually. Are you looking for a umbrella as a practical companion? Then you can certainly put this one made of Recycled polyethylene terephthalate, Metal on your wish list. Have you made your choice? Order promotional items directly from IGO. Still need help making your decision? We would like to help you. More than 500,000 satisfied customers can't be wrong.