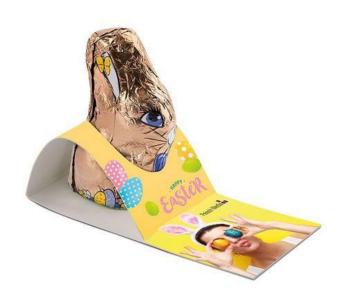

Klett chocolate Easter bunny with a white paper promotional banderole, climate neutral, individually printed. Contents: Chocolate Easter bunny from Klett brand made of milk chocolate, 12,5 g Seasonal article - while stocks last! Delivery time: Approx. 20 working days after approval of the printing copies ready to dispatch

## Colour

Flavour

chocolate

Features

Brand: Klett Weight: 15.00 g. Minimum quantity: 518 Unit(s) Dishwasher proof No

Material: paper Length: 14.00 cm. Width: 12.50 cm. Height: 1.60 cm.

Do you have a specific question or do you want more information about this item, please call 1800 800 801.