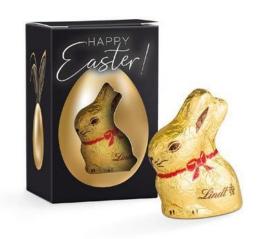

Colour

Flavour

chocolate

Features
Brand: Lindt Weight: 13.00 g.
Minimum quantity: 540 Unit(s) Dishwasher proof No

Material: cardboard Length: 15.00 cm. Width: 8.00 cm. Height: 5.30 cm.

Lindt chocolate Easter bunny in white cardboard promotional packaging with punch-out in the shape of a bunny, climate neutral, individually printed. Contents: Lindt chocolate Easter bunny made of fine alpine whole milk chocolate, 10 g Seasonal article - while stocks last! Delivery time: Approx. 20 working days after approval of the printing copies ready to dispatch