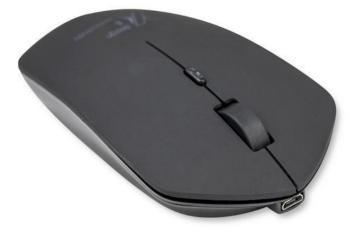

Colour

Features Brand: SCX.design Minimum quantity: 25 Unit(s) Material: abs Length: 11.00 cm. Width: 7.00 cm. Height: 2.80 cm. Weight: 100.00 g. Dishwasher proof No

Rechargeable light-up logo wireless mouse with antibacterial treatment. The light-up logo brights when fully charged, and darkens when 20% of the battery remains. USB input/output: 5V - 0.035 A. Capacity: 400 mAh. DPI: 800/1200/1600. Charging time: 3 hours. 1 metre USB cable included. Delivered with a gift box with magnetic closure, made out of recycled paper.