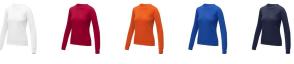

## Colour

Features

Brand: Elevate Essentials Minimum quantity: 5 Unit(s) Material: cotton Weight: 475.00 g.

Dishwasher proof No

Do you have a specific question or do you want more information about this item, please call 1800 800 801.