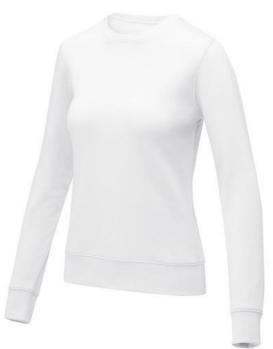

Sweatshirts are a popular item, which is something special due to the many possible colors and printing options. The Zenon women's crewneck sweater is a sweater with many print options. The jumper is made of 50% cotton and 50% Polyester, 240 g/m2. This jumper is also available in plus sizes. With a printed sweater your company gets maximum attention. In case of digital transfer it is not possible to choose white as a single logo colour on a coloured variant. Please choose transfer in this case.