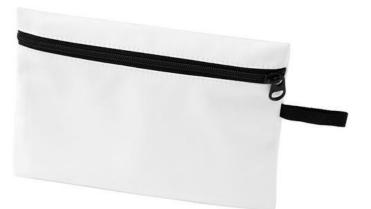

Colour

Brand: Elevate Life Minimum quantity: 50 Unit(s) Material: polyester Length: 15.00 cm. Width: 12.00 cm. Weight: 16.67 g.

Dishwasher proof No

Pouch with zipper closure for storing face masks safely and hygienically. Ideal for keeping in the car, handbag, or workbag, to always have face masks handy. Features fabric loop for easy attachment to a keychain for example. In case of digital transfer it is not possible to choose white as a single logo colour on a coloured variant. Please choose transfer in this case.