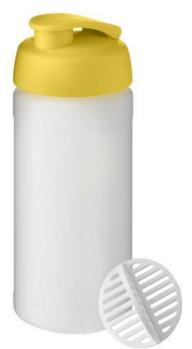

A good workout, staying in shape and breaking away from the daily grind. These are excellent opportunities to draw attention to your brand with a printed drinking bottle. With the Baseline Plus 500 ml shaker bottle, you're choosing a distinct promotion of your brand indoors and outdoors. This bottle features a shaker ball. It has a leak-proof lid with a flap closure. Are you looking for a bottle made of HDPE plastic, PP plastic, PP plastic? then choose this one. Thanks to the 500 ml capacity, you can also be sure that a full bottle will last a long time. Aren't sure about one or more bottles and would you like to see them in real life before placing your order? Then order a sample for that extra bit of certainty.

Material: plastic Capacity: 500 ml Height: 18.50 cm. Diameter: 7.50 cm.

Do you have a specific question or do you want more information about this item, please call 1800 800.