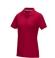

Polo shirts with print get a lot of attention. They are chic and come in many colors and designs. The Graphite short sleeve women's GOTS organic polo is a polo with many print options. The shirt has the fit Regular Fit. The polo is made of Piqué knit of 100% GOTS certified organic cotton, 180 g/m2. This polo shirt is the women's version. Most of our polo shirts are available in men's and women's models. By embroidering this polo shirt, you are choosing a particularly elegant technique for applying your logo. Polos are also particularly popular for sponsoring clubs, youth groups or associations.