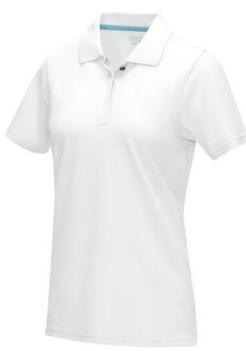

Polo shirts with print get a lot of attention. They are chic and come in many colors and designs. The Graphite short sleeve women's GOTS organic polo is a polo with many print options. The shirt has the fit Regular Fit. The polo is made of Piqué knit of 100% GOTS certified organic cotton, 180 g/m2. This polo shirt is the women's version. Most of our polo shirts are available in men's and women's models. By embroidering this polo shirt, you are choosing a particularly elegant technique for applying your logo. Polos are also particularly popular for sponsoring clubs, youth groups or associations.