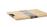

Features Brand: Gusta

Minimum quantity: 6 Unit(s)

Material: bamboo Length: 38.50 cm. Width: 28.50 cm. Height: 1.80 cm.

Weight: 1,350.00 g. Dishwasher proof No

Sustainable, bamboo chopping board from the Gusta brand. Supplied with a useful handle and circular groove for collecting meat or fruit juice that is released during cutting. This generously sized board is ideal to use for both chopping and serving. Bamboo is naturally antibacterial, hygienic and easy to clean. NOTE: Due to the natural grains and contours of bamboo, we cannot guarantee consistency in depth/colour of the engraving.