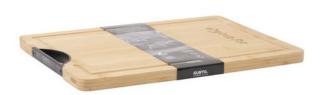

Features Brand: Gusta

Minimum quantity: 6 Unit(s)

Material: bamboo Length: 38.50 cm. Width: 28.50 cm. Height: 1.80 cm.

Weight: 1,350.00 g. Dishwasher proof No

Sustainable, bamboo chopping board from the Gusta brand. Supplied with a useful handle and circular groove for collecting meat or fruit juice that is released during cutting. This generously sized board is ideal to use for both chopping and serving. Bamboo is naturally antibacterial, hygienic and easy to clean. NOTE: Due to the natural grains and contours of bamboo, we cannot guarantee consistency in depth/colour of the engraving.