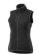

## Colour

This item is printed on the high back, impact upper back, left chest, right chest.

Features Brand: Elevate Minimum quantity: 3 Unit(s) Material: polyester Weight: 415.63 g. Dishwasher proof No

Interior media exit port with cord guide. Dropped back hem. Shaped seams and tapered waist for flattering fit. Centre front contrast reversed coil zipper. Product feature:Front pockets with reversed coil zipper in contrast colour. Chest pocket with zipper closure. Elasticated binding in contrast colour. Flatlock stitching details in contrast colour. Inner yoke in contrast colour. Necktape in contrast colour. In case of digital transfer it is not possible to choose white as a single logo colour on a coloured variant. Please choose transfer in this case.