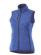

## Colour

This item is printed on the high back, impact upper back, left chest, right chest.

Features Brand: Elevate Minimum quantity: 3 Unit(s) Material: polyester Weight: 415.63 g. Dishwasher proof No

Interior media exit port with cord guide. Dropped back hem. Shaped seams and tapered waist for flattering fit. Centre front contrast reversed coil zipper. Product feature:Front pockets with reversed coil zipper in contrast colour. Chest pocket with zipper closure. Elasticated binding in contrast colour. Flatlock stitching details in contrast colour. Inner yoke in contrast colour. Necktape in contrast colour. In case of digital transfer it is not possible to choose white as a single logo colour on a coloured variant. Please choose transfer in this case.