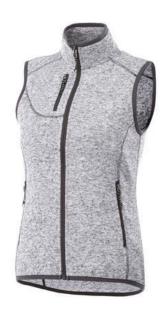

## Colour

This item is printed on the high back, impact upper back, left chest, right chest.

Features Brand: Elevate Minimum quantity: 3 Unit(s) Material: polyester Weight: 415.63 g. Dishwasher proof No

Interior media exit port with cord guide. Dropped back hem. Shaped seams and tapered waist for flattering fit. Centre front contrast reversed coil zipper. Product feature:Front pockets with reversed coil zipper in contrast colour. Chest pocket with zipper closure. Elasticated binding in contrast colour. Flatlock stitching details in contrast colour. Inner yoke in contrast colour. Necktape in contrast colour. In case of digital transfer it is not possible to choose white as a single logo colour on a coloured variant. Please choose transfer in this case.