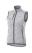

## Colour

This item is printed on the high back, impact upper back, left chest, right chest.

Features Brand: Elevate Minimum quantity: 3 Unit(s) Material: polyester Weight: 415.63 g. Dishwasher proof No

Interior media exit port with cord guide. Dropped back hem. Shaped seams and tapered waist for flattering fit. Centre front contrast reversed coil zipper. Product feature:Front pockets with reversed coil zipper in contrast colour. Chest pocket with zipper closure. Elasticated binding in contrast colour. Flatlock stitching details in contrast colour. Inner yoke in contrast colour. Necktape in contrast colour. In case of digital transfer it is not possible to choose white as a single logo colour on a coloured variant. Please choose transfer in this case.