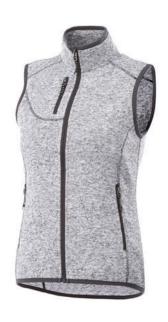

Colour

This item is printed on the high back, impact upper back, left chest, right chest.

Features Brand: Elevate Minimum quantity: 3 Unit(s) Material: polyester Weight: 415.63 g. Dishwasher proof No

Interior media exit port with cord guide. Dropped back hem. Shaped seams and tapered waist for flattering fit. Centre front contrast reversed coil zipper. Product feature:Front pockets with reversed coil zipper in contrast colour. Chest pocket with zipper closure. Elasticated binding in contrast colour. Flatlock stitching details in contrast colour. Inner yoke in contrast colour. Necktape in contrast colour. In case of digital transfer it is not possible to choose white as a single logo colour on a coloured variant. Please choose transfer in this case.