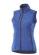

Colour

This item is printed on the high back, impact upper back, left chest, right chest.

Features Brand: Elevate Minimum quantity: 3 Unit(s) Material: polyester Weight: 415.63 g. Dishwasher proof No

Interior media exit port with cord guide. Dropped back hem. Shaped seams and tapered waist for flattering fit. Centre front contrast reversed coil zipper. Product feature:Front pockets with reversed coil zipper in contrast colour. Chest pocket with zipper closure. Elasticated binding in contrast colour. Flatlock stitching details in contrast colour. Inner yoke in contrast colour. Necktape in contrast colour. In case of digital transfer it is not possible to choose white as a single logo colour on a coloured variant. Please choose transfer in this case.