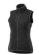

Colour

This item is printed on the high back, impact upper back, left chest, right chest.

Features Brand: Elevate Minimum quantity: 3 Unit(s) Material: polyester Weight: 415.63 g. Dishwasher proof No

Interior media exit port with cord guide. Dropped back hem. Shaped seams and tapered waist for flattering fit. Centre front contrast reversed coil zipper. Product feature:Front pockets with reversed coil zipper in contrast colour. Chest pocket with zipper closure. Elasticated binding in contrast colour. Flatlock stitching details in contrast colour. Inner yoke in contrast colour. Necktape in contrast colour. In case of digital transfer it is not possible to choose white as a single logo colour on a coloured variant. Please choose transfer in this case.