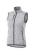

Colour

This item is printed on the high back, impact upper back, left chest, right chest.

Features Brand: Elevate Minimum quantity: 3 Unit(s) Material: polyester Weight: 415.63 g. Dishwasher proof No

Interior media exit port with cord guide. Dropped back hem. Shaped seams and tapered waist for flattering fit. Centre front contrast reversed coil zipper. Product feature:Front pockets with reversed coil zipper in contrast colour. Chest pocket with zipper closure. Elasticated binding in contrast colour. Flatlock stitching details in contrast colour. Inner yoke in contrast colour. Necktape in contrast colour. In case of digital transfer it is not possible to choose white as a single logo colour on a coloured variant. Please choose transfer in this case.