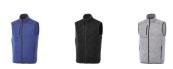

## Colour

This item is printed on the high back, impact upper back, left chest, right chest.

Features Brand: Elevate Minimum quantity: 3 Unit(s) Material: polyester Weight: 416.00 g. Dishwasher proof No