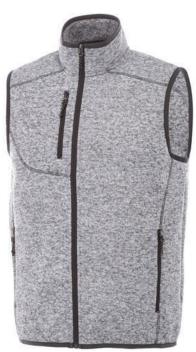

Interior media exit port with cord guide. Dropped back hem. Centre front contrast reversed coil zipper. Product feature:Front pockets with reversed coil zipper in contrast colour. Chest pocket with zipper closure. Elasticated binding in contrast colour. Flatlock stitching details in contrast colour. Inner yoke in contrast colour. Necktape in contrast colour. Hanger loop in contrast colour. In case of digital transfer it is not possible to choose white as a single logo colour on a coloured variant. Please choose transfer in this case.