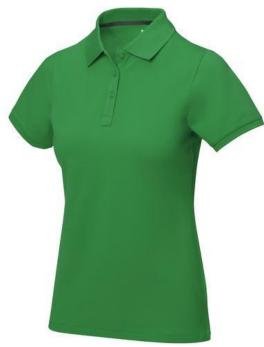

Polo shirts with a logo always get a lot of attention and can also serve as an award. If you choose the Calgary short sleeve women's polo, you are choosing a great polo shirt. This polo shirt is short sleeve. The fit of the shirt is Regular Fit. The polo is made of Piqué knit of 100% Cotton, 200 g/m2. The polo shirt is a women's polo. Most of our polo shirts are available for men and women. Embroidering your logo makes this polo look particularly classy. Polos are also particularly popular for sponsoring clubs, youth groups or associations. In case of digital transfer it is not possible to choose white as a single logo colour on a coloured variant. Please choose transfer in this case.