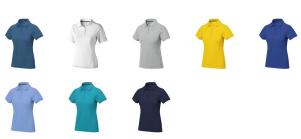

This item in another colour? Go to igopromo.ie

This item is printed on the impact full front, impact upper back, left chest, right chest.

Features Brand: Elevate Life Minimum quantity: 5 Unit(s) Material: cotton Weight: 228.00 g. Dishwasher proof No