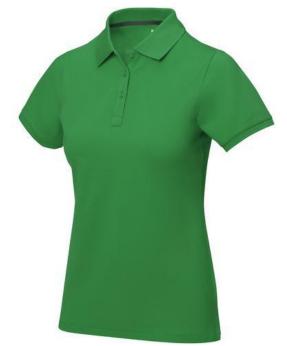

Polo shirts with a logo always get a lot of attention and can also serve as an award. If you choose the Calgary short sleeve women's polo, you are choosing a great polo shirt. This polo shirt is short sleeve. The fit of the shirt is Regular Fit. The polo is made of Piqué knit of 100% Cotton, 200 g/m2. The polo shirt is a women's polo. Most of our polo shirts are available for men and women. Embroidering your logo makes this polo look particularly classy. Polos are also particularly popular for sponsoring clubs, youth groups or associations.In case of digital transfer it is not possible to choose white as a single logo colour on a coloured variant. Please choose transfer in this case. Colour