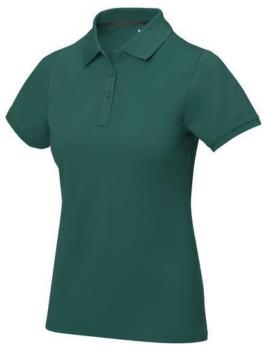

Polo shirts with a logo always get a lot of attention and can also serve as an award. If you choose the Calgary short sleeve women's polo, you are choosing a great polo shirt. This polo shirt is short sleeve. The fit of the shirt is Regular Fit. The polo is made of Piqué knit of 100% Cotton, 200 g/m2. The polo shirt is a women's polo. Most of our polo shirts are available for men and women. Embroidering your logo makes this polo look particularly classy. Polos are also particularly popular for sponsoring clubs, youth groups or associations. In case of digital transfer it is not possible to choose white as a single logo colour on a coloured variant. Please choose transfer in this case.