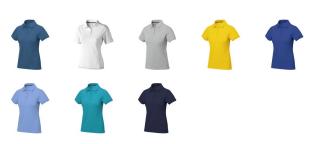

Polo shirts with a logo always get a lot of attention and can also serve as an award. If you choose the Calgary short sleeve women's polo, you are choosing a great polo shirt. This polo shirt is short sleeve. The fit of the shirt is Regular Fit. The polo is made of Piqué knit of 100% Cotton, 200 g/m2. The polo shirt is a women's polo. Most of our polo shirts are available for men and women. Embroidering your logo makes this polo look particularly classy. Polos are also particularly popular for sponsoring clubs, youth groups or associations.In case of digital transfer it is not possible to choose white as a single logo colour on a coloured variant. Please choose transfer in this case. Colour

This item in another colour? Go to igopromo.ie

This item is printed on the impact full front, impact upper back, left chest, right chest.

Features Brand: Elevate Life Minimum quantity: 5 Unit(s) Material: cotton Weight: 228.00 g. Dishwasher proof No