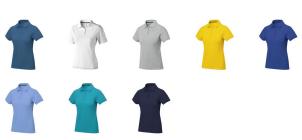

This item in another colour? Go to igopromo.ie

This item is printed on the impact full front, impact upper back, left chest, right chest.

Features Brand: Elevate Life Minimum quantity: 5 Unit(s) Material: cotton Weight: 228.00 g. Dishwasher proof No