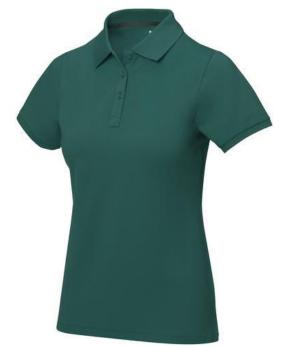

Polo shirts with a logo always get a lot of attention and can also serve as an award. If you choose the Calgary short sleeve women's polo, you are choosing a great polo shirt. This polo shirt is short sleeve. The fit of the shirt is Regular Fit. The polo is made of Piqué knit of 100% Cotton, 200 g/m2. The polo shirt is a women's polo. Most of our polo shirts are available for men and women. Embroidering your logo makes this polo look particularly classy. Polos are also particularly popular for sponsoring clubs, youth groups or associations.In case of digital transfer it is not possible to choose white as a single logo colour on a coloured variant. Please choose transfer in this case. Colour