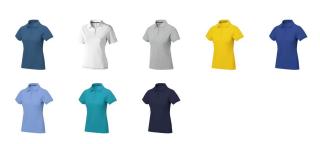

## Colour

This item in another colour? Go to igopromo.ie

This item is printed on the impact full front, impact upper back, left chest, right chest.