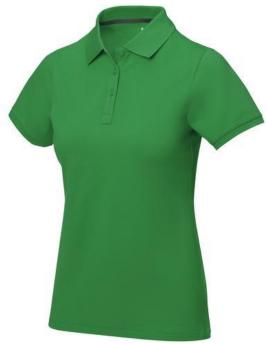

Polo shirts with a logo always get a lot of attention and can also serve as an award. If you choose the Calgary short sleeve women's polo, you are choosing a great polo shirt. This polo shirt is short sleeve. The fit of the shirt is Regular Fit. The polo is made of Piqué knit of 100% Cotton, 200 g/m2. The polo shirt is a women's polo. Most of our polo shirts are available for men and women. Embroidering your logo makes this polo look particularly classy. Polos are also particularly popular for sponsoring clubs, youth groups or associations. In case of digital transfer it is not possible to choose white as a single logo colour on a coloured variant. Please choose transfer in this case.