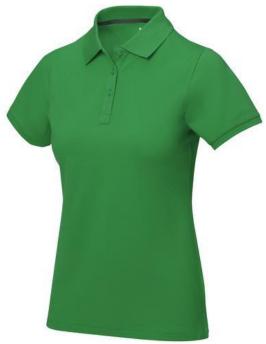

Polo shirts with a logo always get a lot of attention and can also serve as an award. If you choose the Calgary short sleeve women's polo, you are choosing a great polo shirt. This polo shirt is short sleeve. The fit of the shirt is Regular Fit. The polo is made of Piqué knit of 100% Cotton, 200 g/m2. The polo shirt is a women's polo. Most of our polo shirts are available for men and women. Embroidering your logo makes this polo look particularly classy. Polos are also particularly popular for sponsoring clubs, youth groups or associations. In case of digital transfer it is not possible to choose white as a single logo colour on a coloured variant. Please choose transfer in this case.