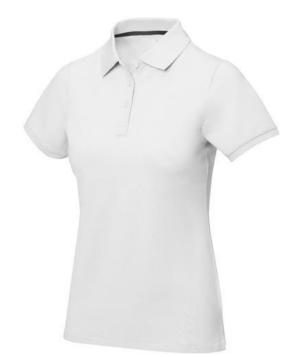

Polo shirts with a logo always get a lot of attention and can also serve as an award. If you choose the Calgary short sleeve women's polo, you are choosing a great polo shirt. This polo shirt is short sleeve. The fit of the shirt is Regular Fit. The polo is made of Piqué knit of 100% Cotton, 200 g/m2. The polo shirt is a women's polo. Most of our polo shirts are available for men and women. Embroidering your logo makes this polo look particularly classy. Polos are also particularly popular for sponsoring clubs, youth groups or associations. In case of digital transfer it is not possible to choose white as a single logo colour on a coloured variant. Please choose transfer in this case. Colour