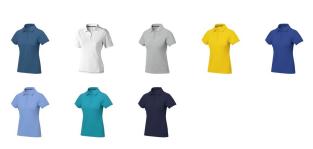

Polo shirts with a logo always get a lot of attention and can also serve as an award. If you choose the Calgary short sleeve women's polo, you are choosing a great polo shirt. This polo shirt is short sleeve. The fit of the shirt is Regular Fit. The polo is made of Piqué knit of 100% Cotton, 200 g/m2. The polo shirt is a women's polo. Most of our polo shirts are available for men and women. Embroidering your logo makes this polo look particularly classy. Polos are also particularly popular for sponsoring clubs, youth groups or associations. In case of digital transfer it is not possible to choose white as a single logo colour on a coloured variant. Please choose transfer in this case. Colour

This item in another colour? Go to igopromo.ie

This item is printed on the impact full front, impact upper back, left chest, right chest.

Features Brand: Elevate Life Minimum quantity: 5 Unit(s) Material: cotton Weight: 228.00 g. Dishwasher proof No