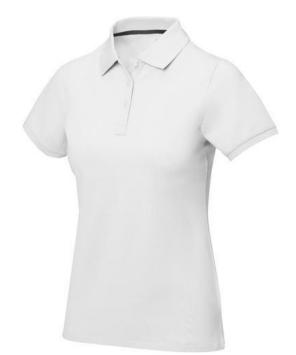

Polo shirts with a logo always get a lot of attention and can also serve as an award. If you choose the Calgary short sleeve women's polo, you are choosing a great polo shirt. This polo shirt is short sleeve. The fit of the shirt is Regular Fit. The polo is made of Piqué knit of 100% Cotton, 200 g/m2. The polo shirt is a women's polo. Most of our polo shirts are available for men and women. Embroidering your logo makes this polo look particularly classy. Polos are also particularly popular for sponsoring clubs, youth groups or associations.In case of digital transfer it is not possible to choose white as a single logo colour on a coloured variant. Please choose transfer in this case. Colour