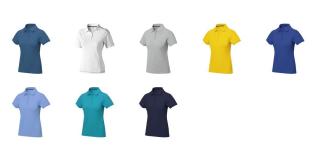

Polo shirts with a logo always get a lot of attention and can also serve as an award. If you choose the Calgary short sleeve women's polo, you are choosing a great polo shirt. This polo shirt is short sleeve. The fit of the shirt is Regular Fit. The polo is made of Piqué knit of 100% Cotton, 200 g/m2. The polo shirt is a women's polo. Most of our polo shirts are available for men and women. Embroidering your logo makes this polo look particularly classy. Polos are also particularly popular for sponsoring clubs, youth groups or associations.In case of digital transfer it is not possible to choose white as a single logo colour on a coloured variant. Please choose transfer in this case. Colour