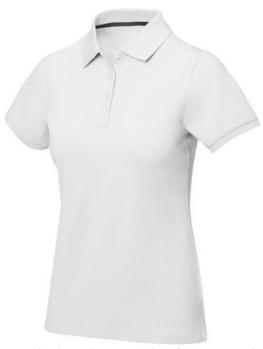

Polo shirts with a logo always get a lot of attention and can also serve as an award. If you choose the Calgary short sleeve women's polo, you are choosing a great polo shirt. This polo shirt is short sleeve. The fit of the shirt is Regular Fit. The polo is made of Piqué knit of 100% Cotton, 200 g/m2. The polo shirt is a women's polo. Most of our polo shirts are available for men and women. Embroidering your logo makes this polo look particularly classy. Polos are also particularly popular for sponsoring clubs, youth groups or associations. In case of digital transfer it is not possible to choose white as a single logo colour on a coloured variant. Please choose transfer in this case.