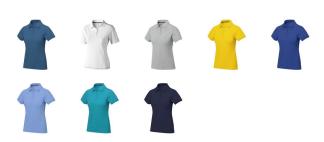

## Colour

This item in another colour? Go to igopromo.ie

This item is printed on the impact full front, impact upper back, left chest, right chest.