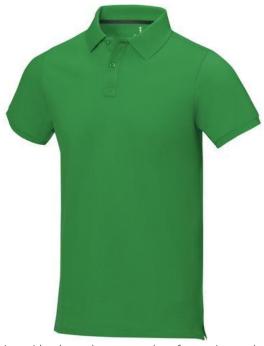

Polo shirts with a logo always get a lot of attention and can also serve as an award. The Calgary short sleeve men's polo is an excellent choice. The polo is short sleeve. The fit of the shirt is Regular Fit. The polo is made of Piqué knit of 100% Cotton, 200 g/m2. The polo shirt is a men's polo. Most of our polo shirts are available for men and women. By embroidering this polo shirt, you are choosing a particularly elegant technique for applying your logo. Polos are perfect and popular for so many occasions. So just order quickly online. In case of digital transfer it is not possible to choose white as a single logo colour on a coloured variant. Please choose transfer in this case.

## Features Brand: Elevate Life Minimum quantity: 5 Unit(s) Material: cotton Weight: 247.00 g. Dishwasher proof No

Do you have a specific question or do you want more information about this item, please call 1800 800 801.