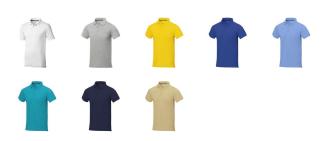

## Colour

This item in another colour? Go to igopromo.ie

This item is printed on the impact full front, impact upper back, left chest, right chest.

Features Brand: Elevate Life Minimum quantity: 5 Unit(s) Material: cotton Weight: 247.00 g. Dishwasher proof No