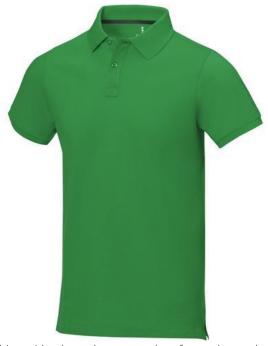

Polo shirts with a logo always get a lot of attention and can also serve as an award. The Calgary short sleeve men's polo is an excellent choice. The polo is short sleeve. The fit of the shirt is Regular Fit. The polo is made of Piqué knit of 100% Cotton, 200 g/m2. The polo shirt is a men's polo. Most of our polo shirts are available for men and women. By embroidering this polo shirt, you are choosing a particularly elegant technique for applying your logo. Polos are perfect and popular for so many occasions. So just order quickly online. In case of digital transfer it is not possible to choose white as a single logo colour on a coloured variant. Please choose transfer in this case.