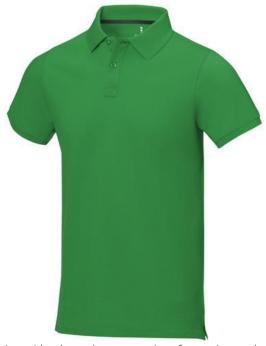

Polo shirts with a logo always get a lot of attention and can also serve as an award. The Calgary short sleeve men's polo is an excellent choice. The polo is short sleeve. The fit of the shirt is Regular Fit. The polo is made of Piqué knit of 100% Cotton, 200 g/m2. The polo shirt is a men's polo. Most of our polo shirts are available for men and women. By embroidering this polo shirt, you are choosing a particularly elegant technique for applying your logo. Polos are perfect and popular for so many occasions. So just order quickly online. In case of digital transfer it is not possible to choose white as a single logo colour on a coloured variant. Please choose transfer in this case.