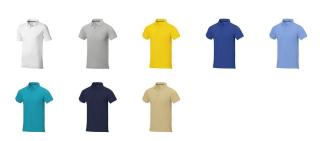

## Colour

This item in another colour? Go to igopromo.ie

This item is printed on the impact full front, impact upper back, left chest, right chest.