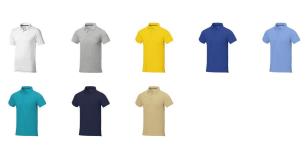

This item in another colour? Go to igopromo.ie

This item is printed on the impact full front, impact upper back, left chest, right chest.

Features Brand: Elevate Life Minimum quantity: 5 Unit(s) Material: cotton Weight: 247.00 g. Dishwasher proof No