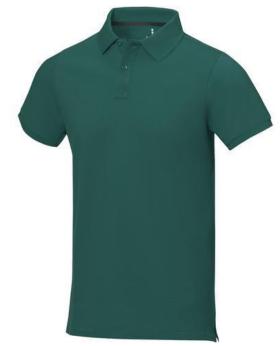

Polo shirts with a logo always get a lot of attention and can also serve as an award. The Calgary short sleeve men's polo is an excellent choice. The polo is short sleeve. The fit of the shirt is Regular Fit. The polo is made of Piqué knit of 100% Cotton, 200 g/m2. The polo shirt is a men's polo. Most of our polo shirts are available for men and women. By embroidering this polo shirt, you are choosing a particularly elegant technique for applying your logo. Polos are perfect and popular for so many occasions. So just order quickly online. In case of digital transfer it is not possible to choose white as a single logo colour on a coloured variant. Please choose transfer in this case. Colour