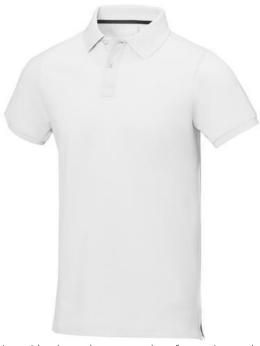

Polo shirts with a logo always get a lot of attention and can also serve as an award. The Calgary short sleeve men's polo is an excellent choice. The polo is short sleeve. The fit of the shirt is Regular Fit. The polo is made of Piqué knit of 100% Cotton, 200 g/m2. The polo shirt is a men's polo. Most of our polo shirts are available for men and women. By embroidering this polo shirt, you are choosing a particularly elegant technique for applying your logo. Polos are perfect and popular for so many occasions. So just order quickly online. In case of digital transfer it is not possible to choose white as a single logo colour on a coloured variant. Please choose transfer in this case.