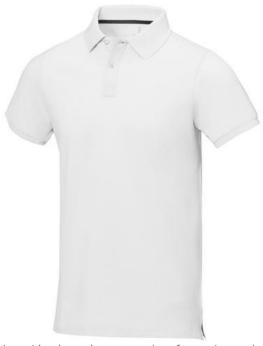

Polo shirts with a logo always get a lot of attention and can also serve as an award. The Calgary short sleeve men's polo is an excellent choice. The polo is short sleeve. The fit of the shirt is Regular Fit. The polo is made of Piqué knit of 100% Cotton, 200 g/m2. The polo shirt is a men's polo. Most of our polo shirts are available for men and women. By embroidering this polo shirt, you are choosing a particularly elegant technique for applying your logo. Polos are perfect and popular for so many occasions. So just order quickly online. In case of digital transfer it is not possible to choose white as a single logo colour on a coloured variant. Please choose transfer in this case.