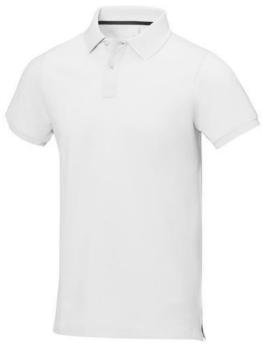

Polo shirts with a logo always get a lot of attention and can also serve as an award. The Calgary short sleeve men's polo is an excellent choice. The polo is short sleeve. The fit of the shirt is Regular Fit. The polo is made of Piqué knit of 100% Cotton, 200 g/m2. The polo shirt is a men's polo. Most of our polo shirts are available for men and women. By embroidering this polo shirt, you are choosing a particularly elegant technique for applying your logo. Polos are perfect and popular for so many occasions. So just order quickly online. In case of digital transfer it is not possible to choose white as a single logo colour on a coloured variant. Please choose transfer in this case.