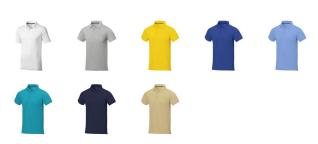

## Colour

This item in another colour? Go to igopromo.ie

This item is printed on the impact full front, impact upper back, left chest, right chest.