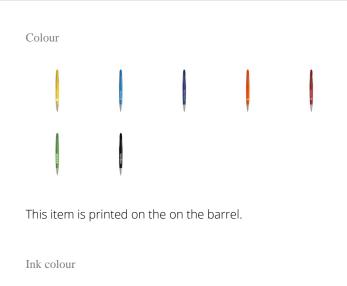

Pens come in many shapes and sizes. With your logo printed on it, you give your brand powerful visibility. The LunarColour pen is the ideal pen to print your message and logo on. The advantage is, your logo gets noticed every time the pen is picked up. This ballpoint pen features a clip with a striking gray accent and twist click system. Are you looking for a pen made of synthetic material? Then choose this one. The LunarColour pen is handy to carry with you anywhere thanks to its light weight of 12 grams. Whether you hand them out to your customers or your staff, you will always make a good impression with a personalized pen.