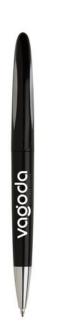

Pens come in many shapes and sizes. With your logo printed on it, you give your brand powerful visibility. The LunarColour pen is the ideal pen to print your message and logo on. The advantage is, your logo gets noticed every time the pen is picked up. This ballpoint pen features a clip with a striking gray accent and twist click system. Are you looking for a pen made of synthetic material? Then choose this one. The LunarColour pen is handy to carry with you anywhere thanks to its light weight of 12 grams. Whether you hand them out to your customers or your staff, you will always make a good impression with a personalized pen.