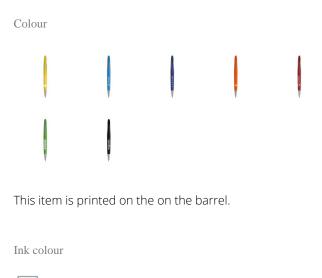

Pens come in many shapes and sizes. With your logo printed on it, you give your brand powerful visibility. The LunarColour pen is the ideal pen to print your message and logo on. The advantage is, your logo gets noticed every time the pen is picked up. This ballpoint pen features a clip with a striking gray accent and twist click system. Are you looking for a pen made of synthetic material? Then choose this one. The LunarColour pen is handy to carry with you anywhere thanks to its light weight of 12 grams. Whether you hand them out to your customers or your staff, you will always make a good impression with a personalized pen.