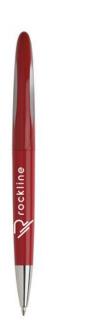

Pens come in many shapes and sizes. With your logo printed on it, you give your brand powerful visibility. The LunarColour pen is the ideal pen to print your message and logo on. The advantage is, your logo gets noticed every time the pen is picked up. This ballpoint pen features a clip with a striking gray accent and twist click system. Are you looking for a pen made of synthetic material? Then choose this one. The LunarColour pen is handy to carry with you anywhere thanks to its light weight of 12 grams. Whether you hand them out to your customers or your staff, you will always make a good impression with a personalized pen.