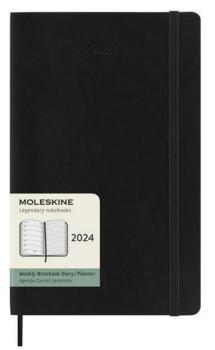

## Moleskine 12M weekly XL soft cover planner 18579390

Soft cover Moleskine weekly planner for January to December 2024, formatted to show the week's appointments on the left and a ruled page for notes and ideas on the right. Features 70 g/m<sup>2</sup> ivory-colored acid-free paper, a black elastic closure, page ribbon marker, and an expandable inner pocket. Leatherette paper.

Colour

Features Brand: Moleskine Minimum quantity: 3 Unit(s) Material: paper Length: 25.00 cm. Width: 19.00 cm. Weight: 340.00 g. Dishwasher proof No

Do you have a specific question or do you want more information about this item, please call 1800 800 801.